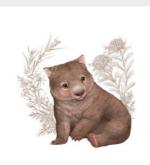

Native Nursery Wombat 5" x 5" Code: NN5-05 8" x 8" Code: NN8-05

Native Nursery Set of all 5 Prints 5" x 5" Size Code: NN5-00

Australian Fairy Friends Possum 5" x 5" Code: AFF5-02 8" x 8" Code: AFF8-02

Australian Fairy Friends Platypus 5" x 5" Code: AFF5-03 8" x 8" Code: AFF8-03

Wombat Cuddles Single Print 5" x 5" Code: WC5-01 8" x 8" Code: WC8-01