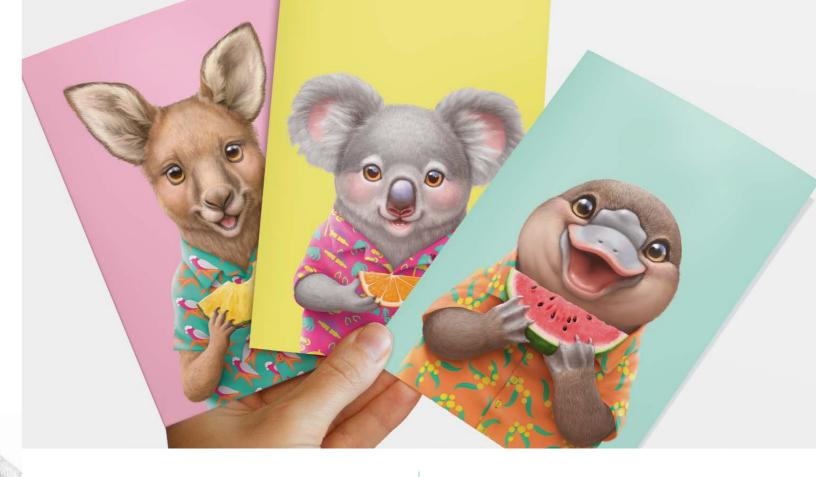

## A6 Greeting Cards

Aussie Friends Summer Fun Kangaroo Code: AFSF01

Aussie Friends Festive Fun Kangaroo Code: AFFF01

Aussie Friends Festive Fun Tasmanian Devil Code: AFFF03

Aussie Friends

Festive Fun

Quokka

Aussie Friends Summer Fun Platypus Code: AFSF04

Aussie Friends Festive Fun Platypus Code: AFFF04

Aussie Friends Summer Fun Koala Code: AFSF05

Aussie Friends Festive Fun Koala Code: AFFF05

A6 Greeting Cards