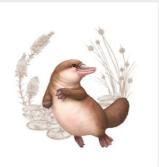

Aussie Friends Summer Fun Platypus Code: AFSF04

Aussie Friends Festive Fun Platypus Code: AFFF04

Aussie Friends Summer Fun Koala Code: AFSF05

Aussie Friends Festive Fun Koala Code: AFFF05

A6 Greeting Cards

Native Nursery Wombat 5" x 5" Code: NN5-05 8" x 8" Code: NN8-05

Native Nursery Set of all 5 Prints 5" x 5" Size Code: NN5-00

Australian Fairy Friends Possum 5" x 5" Code: AFF5-02 8" x 8" Code: AFF8-02

Australian Fairy Friends Platypus 5" x 5" Code: AFF5-03 8" x 8" Code: AFF8-03

Art Prints

Available in 5x5" Set also available

Printed in NSW on FSC certified paper

Supplied in a sleeve with sturdy 700gsm backing board

Australian Billy Lids Platypus 5" x 5" Code: AB5-01

Australian Billy Lids Kookaburra 5" x 5" Code: AB5-02