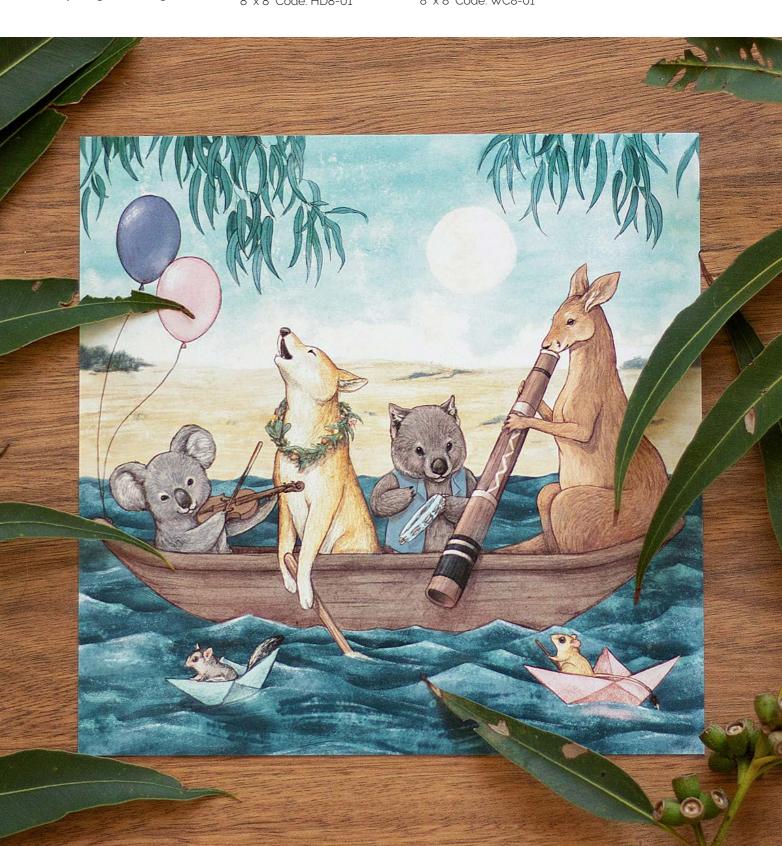

Happy Days in the Outback Singe Print 5" x 5" Code: HD5-01 8" x 8" Code: HD8-01

Australian Billy Lids Echidna 5" x 5" Code: AB5-04

Australian Billy Lids Kookaburra 5" x 5" Code: AB5-05

Australian Billy Lids Set of all 5 prints 5" x 5" Size Code: AB5-00