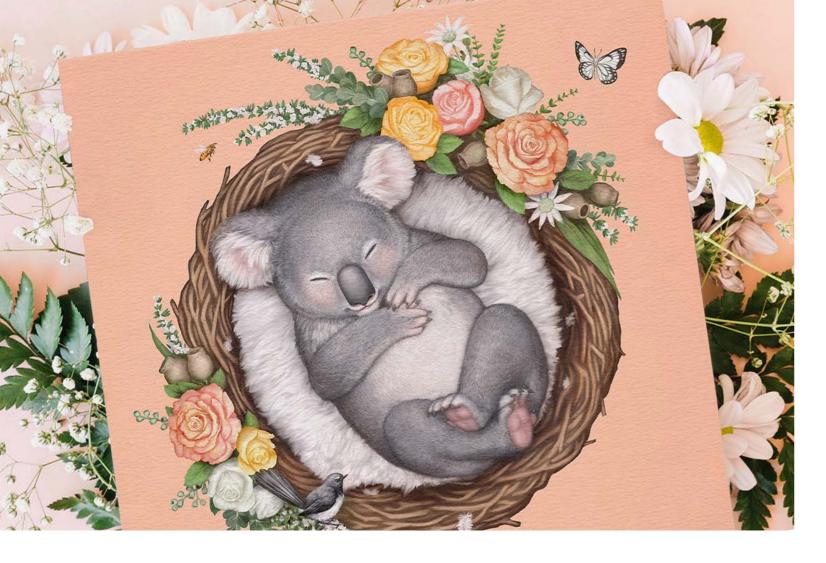

### Art Prints

Available in two sizes: 5x5 inch & 8x8 inch

Sets also available

Printed in NSW on FSC certified paper

Supplied in a sleeve with sturdy 700gsm backing board

Native Nursery Kangaroo 5" x 5" Code: NN5-01 8" x 8" Code: NN8-01

Native Nursery Dingo 5" x 5" Code: NN5-02 8" x 8" Code: NN8-02

Native Nursery Tasmanian Devil 5" x 5" Code: NN5-03 8" x 8" Code: NN8-03

Native Nursery Set of all 5 Prints 8' x 8" Size Code: NN8-00

Native Nursery Koala 5" x 5" Code: NN5-04 8" x 8" Code: NN8-04

Native Nursery Wombat 5" x 5" Code: NN5-05 8" x 8" Code: NN8-05

Native Nursery Set of all 5 Prints 5" x 5" Size Code: NN5-00

Australian Fairy Friends Possum 5" x 5" Code: AFF5-02 8" x 8" Code: AFF8-02

Australian Fairy Friends Platypus 5" x 5" Code: AFF5-03 8" x 8" Code: AFF8-03