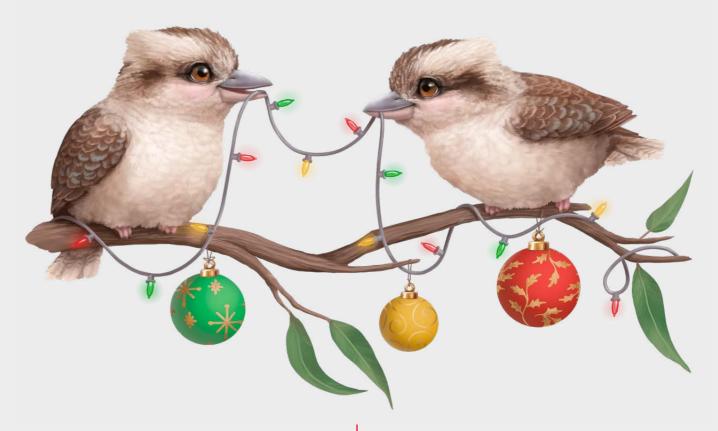

Little Aussie Friends Little Aussie Friends Echidna Code: LAF04 Code: LAF03

Little Aussie Friends Kookaburra Code: LAF05

Code: WC01

A6 Christmas Cards

Merry Christmas

Bush Birds of Christmas Bush Birds of Christmas Bush Birds of Christmas Bush Birds of Christmas Cockatoos Kookaburras Code: BBC01 Code: BBC02

Rosellas Code: BBC04

Superb Fairywrens Code: BBC05

Little Aussie Christmas Kookaburras Code: LAC03

Little Aussie Christmas Kangaroo Code: LAC04

Art Prints

Available in two sizes: 5x5 inch & 8x8 inch

Sets also available