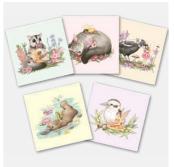

Rosellas Code: BBC04

Superb Fairywrens Code: BBC05

Little Aussie Christmas Kookaburras Code: LAC03

Little Aussie Christmas Kangaroo Code: LAC04

Art Prints

Available in two sizes: 5x5 inch & 8x8 inch

Sets also available

Printed in NSW on FSC certified paper

Supplied in a sleeve with sturdy 700gsm backing board

Australian Fairy Friends Sugar Glider 5" x 5" Code: AFF5-01 8" x 8" Code: AFF8-01

Australian Fairy Friends Kookaburra 5" x 5" Code: AFF5-04 8" x 8" Code: AFF8-04

Australian Fairy Friends Magpie 5" x 5" Code: AFF5-05 8" x 8" Code: AFF8-05

Native Nursery Wombat 5" x 5" Code: NN5-05 8" x 8" Code: NN8-05

Native Nursery Set of all 5 Prints 5" x 5" Size Code: NN5-00

Australian Fairy Friends Possum 5" x 5" Code: AFF5-02 8" x 8" Code: AFF8-02

Australian Fairy Friends Platypus 5" x 5" Code: AFF5-03 8" x 8" Code: AFF8-03

Australian Fairy Friends Set of all 5 Prints 5" x 5" Size Code: AFF5-00

Australian Fairy Friends Set of all 5 Prints 8" x 8" Size Code: AFF8-00