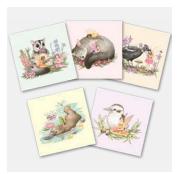

Rosellas Code: BBC04

Superb Fairywrens Code: BBC05

Little Aussie Christmas Kookaburras Code: LAC03

Little Aussie Christmas Kangaroo Code: LAC04

Art Prints

Available in two sizes: 5x5 inch & 8x8 inch

Sets also available

Printed in NSW on FSC certified paper

Supplied in a sleeve with sturdy 700gsm backing board

Australian Fairy Friends Sugar Glider 5" x 5" Code: AFF5-01 8" x 8" Code: AFF8-01

Australian Fairy Friends Kookaburra 5" x 5" Code: AFF5-04 8" x 8" Code: AFF8-04

Australian Fairy Friends Magpie 5" x 5" Code: AFF5-05 8" x 8" Code: AFF8-05

Native Nursery Wombat 5" x 5" Code: NN5-05 8" x 8" Code: NN8-05

Native Nursery Set of all 5 Prints 5" x 5" Size Code: NN5-00

Australian Fairy Friends Possum 5" x 5" Code: AFF5-02 8" x 8" Code: AFF8-02

Australian Fairy Friends Platypus 5" x 5" Code: AFF5-03 8" x 8" Code: AFF8-03

Australian Fairy Friends Set of all 5 Prints 5" x 5" Size Code: AFF5-00

Australian Fairy Friends Set of all 5 Prints 8" x 8" Size Code: AFF8-00