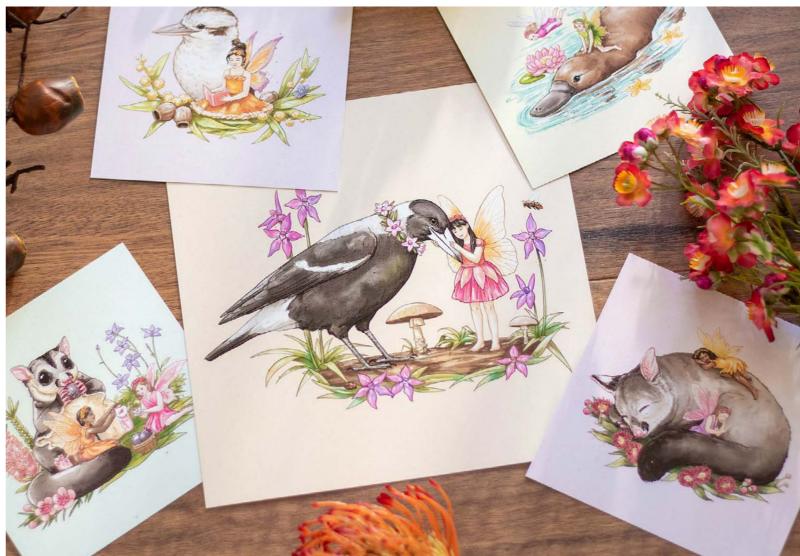

Printed in NSW on FSC certified paper

Supplied in a sleeve with sturdy 700gsm backing board

Australian Fairy Friends Sugar Glider 5" x 5" Code: AFF5-01 8" x 8" Code: AFF8-01

Australian Fairy Friends Kookaburra 5" x 5" Code: AFF5-04 8" x 8" Code: AFF8-04

Australian Fairy Friends Magpie 5" x 5" Code: AFF5-05 8" x 8" Code: AFF8-05

Native Nursery Wombat 5" x 5" Code: NN5-05 8" x 8" Code: NN8-05

Native Nursery Set of all 5 Prints 5" x 5" Size Code: NN5-00

Australian Fairy Friends Possum 5" x 5" Code: AFF5-02 8" x 8" Code: AFF8-02

Australian Fairy Friends Platypus 5" x 5" Code: AFF5-03 8" x 8" Code: AFF8-03

Australian Fairy Friends Set of all 5 Prints 5" x 5" Size Code: AFF5-00

Australian Fairy Friends Set of all 5 Prints 8" x 8" Size Code: AFF8-00