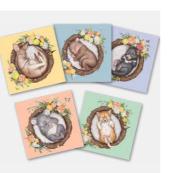

### Art Prints

Available in two sizes: 5x5 inch & 8x8 inch

Sets also available

Printed in NSW on FSC certified paper

Supplied in a sleeve with sturdy 700gsm backing board

Native Nursery Kangaroo 5" x 5" Code: NN5-01 8" x 8" Code: NN8-01

Native Nursery Dingo 5" x 5" Code: NN5-02 8" x 8" Code: NN8-02

Native Nursery Tasmanian Devil 5" x 5" Code: NN5-03 8" x 8" Code: NN8-03

Native Nursery Set of all 5 Prints 8' x 8" Size Code: NN8-00

Native Nursery Koala 5" x 5" Code: NN5-04 8" x 8" Code: NN8-04

Native Nursery Wombat 5" x 5" Code: NN5-05 8" x 8" Code: NN8-05

Native Nursery Set of all 5 Prints 5" x 5" Size Code: NN5-00

Australian Fairy Friends Possum 5" x 5" Code: AFF5-02 8" x 8" Code: AFF8-02

Australian Fairy Friends Platypus 5" x 5" Code: AFF5-03 8" x 8" Code: AFF8-03